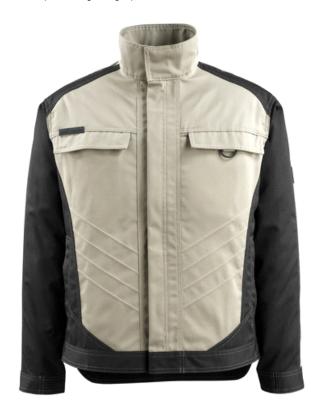

# 12209-442-5509

MASCOT® Fulda | Jacket, lightweight | MASCOT® UNIQUE

### Description

Durable triple stitched seams that extend the product life.

Form cut sleeves with great freedom of movement.

Slightly extended back.

Slightly rounded bottom edge allows perfect freedom of movement and easy access to front pockets.

Extra visibility with the help of reflectors.

More info

Two-toned. Light fabric. Triple stitched seams on sleeves and at the sides. High collar. Fastening with zip, storm flap and hidden press studs. Extended back. Chest pockets with flap and hidden press studs. Easy access to integrated phone pocket inside the breast pocket. Front pockets. D-ring. Formed cut sleeves. Inner pockets. Waist with press stud adjustment. Cuffs with press stud fastening. Contrast stitching. Reflectors.