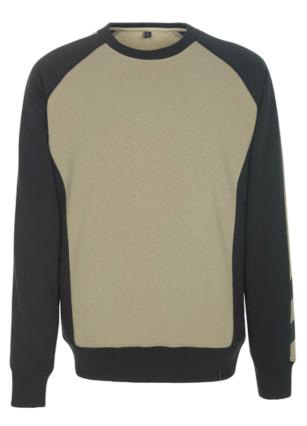

# 50570-962-5509

MASCOT® Witten | Sweatshirt, modern fit | MASCOT® UNIQUE

## Care instructions/Info

Isoli fabric. Shrinkage max. 5%. Industrial care category A1

No liability accepted for product alterations.

Modern, close fit with great freedom of movement.

Brushed inside making it warm and soft to wear.

Rib at neck, waist and arms.

Extra padding over the seam at the neck so the seam does not cause irritation. Good space for placement of company logo.

More info

Two-toned. Combed cotton. Brushed inside. Modern fit. Round neck. Rib at neck, waist and cuffs. Neckband.