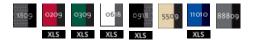

# 50570-962-5509

MASCOT® Witten | Sweatshirt, modern fit | MASCOT® UNIQUE



## Colours

Μ



• Available from April 2018.

# Sizes

Size: XS-4XL

| Size | Size |
|------|------|
| XS   | C 44 |
| S    | C 46 |
| Μ    | C 50 |
| L    | C 52 |
| XL   | C 56 |
| 2XL  | C 58 |
| 3XL  | C 62 |
| 4XL  | C 66 |

View size chart

#### Material

60% cotton/40% polyester, 310 g/m<sup>2</sup>

## Care instructions/Info



Isoli fabric. Shrinkage max. 5%. Industrial care category A1

No liability accepted for product alterations.







Modern, close fit with great freedom of movement.

Brushed inside making it warm and soft to wear.

Rib at neck, waist and arms.

Extra padding over the seam at the neck so the seam does not cause irritation. Good space for placement of company logo.

More info

Two-toned. Combed cotton. Brushed inside. Modern fit. Round neck. Rib at neck, waist and cuffs. N